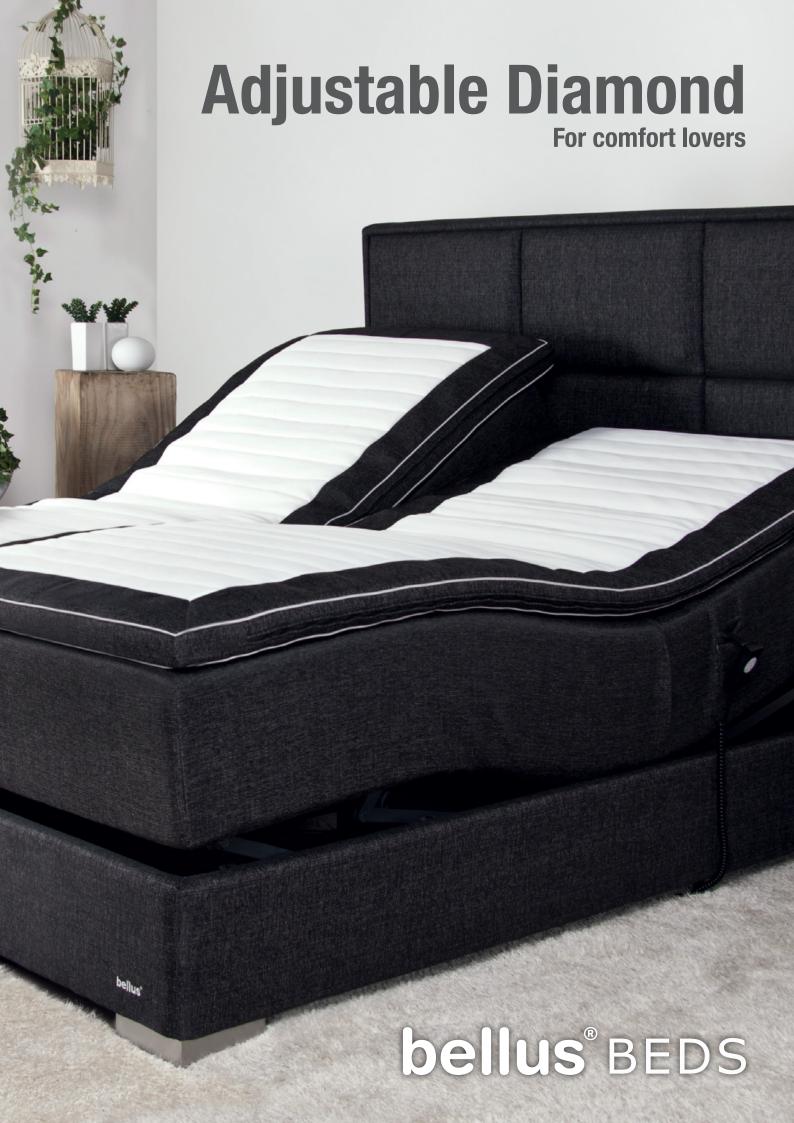

#### **Adjustable Diamond**

Adjustable Diamond bed is a perfect match for any individual need. You can adjust the head or the feet section with a remote control, with wireless remote as an option. Find a perfect reading position or enjoy your breakfast in bed. Adjustable Diamond bed has a double pocket spring mattress which is turnable, allowing you to choose between the medium or the hard side. You simply cannot sleep better.