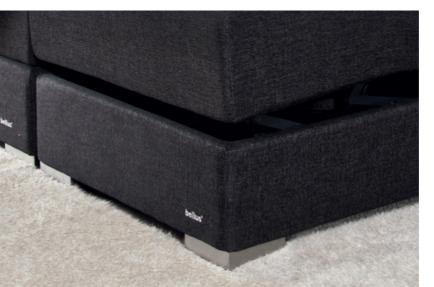

#### **Legs and plinths**

Complete your set with perfect legs or plinths. You can choose from wide range of legs, plinths and color options.

Individually packed, hardened high-quality steel springs and preloaded pocket springs give maximum comfort.