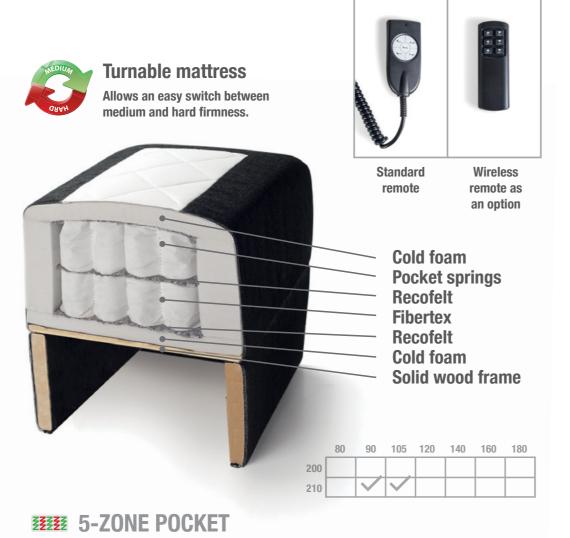

#### **Adjustable Diamond**

Adjustable Diamond bed is a perfect match for any individual need. You can adjust the head or the feet section with a remote control, with wireless remote as an option. Find a perfect reading position or enjoy your breakfast in bed. Adjustable Diamond bed has a double pocket spring mattress which is turnable, allowing you to choose between the medium or the hard side. You simply cannot sleep better.

**SPRING SYSTEM** 

The 5-zone pocket spring system manu-

factured by Bellus provides perfect support

for whole body. The mattress is divided into

5 different zones that support your body

from the right places.