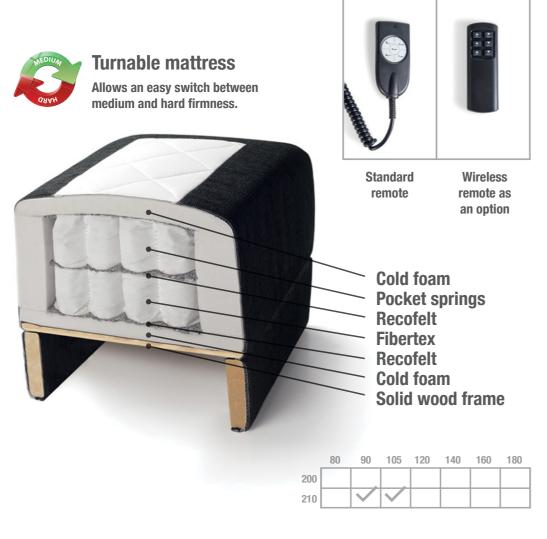

## **Adjustable Silk**

Adjustable Silk bed is a perfect match for any individual need. You can adjust the head or the feet section with a remote control, with wireless remote as an option. Find a perfect reading position or enjoy your breakfast in bed. Adjustable Silk bed has a double pocket spring mattress which is turnable, allowing you to choose between the medium or the hard side. You simply cannot sleep better.

#### 520 springs/m<sup>2</sup>

Individually packed, hardened high-quality steel springs and preloaded pocket springs give maximum comfort.