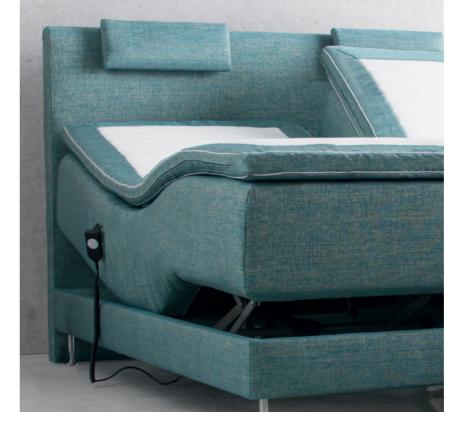

## **Adjustable Silk**

Adjustable Silk bed is a perfect match for any individual need. You can adjust the head or the feet section with a remote control, with wireless remote as an option. Find a perfect reading position or enjoy your breakfast in bed. Adjustable Silk bed has a double pocket spring mattress which is turnable, allowing you to choose between the medium or the hard side. You simply cannot sleep better.