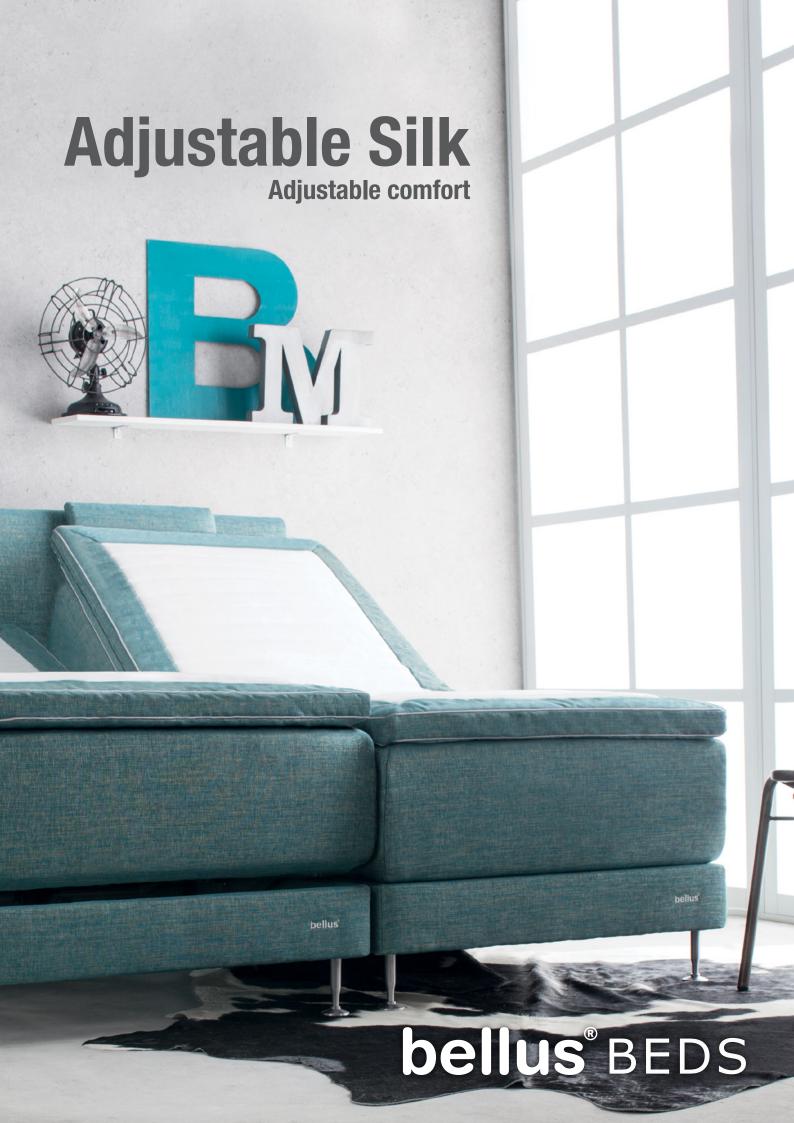

## **Adjustable Silk**

Adjustable Silk bed is a perfect match for any individual need. You can adjust the head or the feet section with a remote control, with wireless remote as an option. Find a perfect reading position or enjoy your breakfast in bed. Adjustable Silk bed has a double pocket spring mattress which is turnable, allowing you to choose between the medium or the hard side. You simply cannot sleep better.