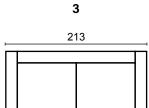

### **REGULAR PIECES**

(All measurements are approximate)

**HEIGHT** 

### 3 DIV (Left/Right)