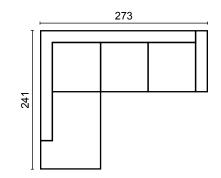

# sofa COMET

Comet is a handsome contemporary sofa that offers great comfort. Simple, clean lines and stitching give the sofa lots of personality. Comet comes in wide range of fabrics.



bellus®



## Legs





### bellus®

## deco pillows.

### **REGULAR PIECES**

(All measurements are approximate)

**HEIGHT** 







## **FRAME**

Plywood + wood No-Sag springs

**ARMREST** 



**SEAT** 

**BACK** 

Foam 25kg

HR foam 35kg + siliconized fiber

Siliconized polyester fiber

STANDARD: Metal legs, H 16 cm OPTIONAL: Wooden legs, H 17 cm Colors: black / dark brown / walnut / oak / beech / white



Available in fabrics

### 3 DIV (Left/Right)







### **OPEN END LARGE** (<u>Left</u>/Right)