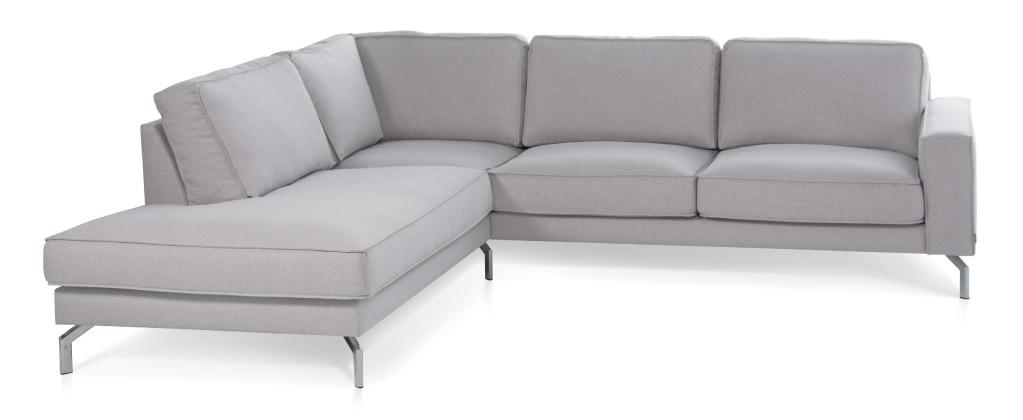

# sofa COMET

Comet is a handsome contemporary sofa that offers great comfort. Simple, clean lines and stitching give the sofa lots of personality. Comet comes in wide range of fabrics.

bellus®

### **OPEN END LARGE** (<u>Left</u>/Right)