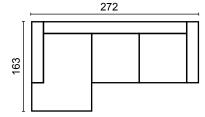

### **REGULAR PIECES**

(All measurements are approximate)

**HEIGHT** 

### **OPEN END LARGE** (<u>Left</u>/Right)