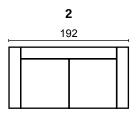

### **REGULAR PIECES**

(All measurements are approximate)

**HEIGHT** 

### 3 DIV (Left/Right)