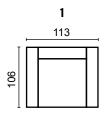

# sofa COMET

Comet is a handsome contemporary sofa that offers great comfort. Simple, clean lines and stitching give the sofa lots of personality. Comet comes in wide range of fabrics.



bellus®



## Legs





### bellus®

## deco pillows.

### **REGULAR PIECES**

(All measurements are approximate)

**HEIGHT** 







## **FRAME**

Plywood + wood No-Sag springs

**ARMREST** 



**SEAT** 

**BACK** 

Foam 25kg

HR foam 35kg + siliconized fiber

Siliconized polyester fiber

STANDARD: Metal legs, H 16 cm OPTIONAL: Wooden legs, H 17 cm Colors: black / dark brown / walnut / oak / beech / white



Available in fabrics

### 3 DIV (Left/Right)







### **OPEN END LARGE** (<u>Left</u>/Right)