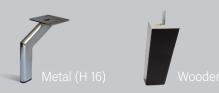

## Legs

STANDARD: Metal legs, H 16 cm OPTIONAL: Wooden legs, H 17 cm Colors: black / dark brown / walnut / oak / beech / white

Available in fabrics