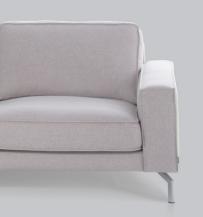

## **FRAME**

Plywood + wood No-Sag springs

**ARMREST** 

**SEAT** 

**BACK** 

Foam 25kg

HR foam 35kg + siliconized fiber

Siliconized polyester fiber

## Legs