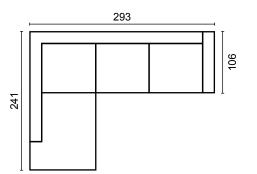

# sofa COMET

Comet is a handsome contemporary sofa that offers great comfort. Simple, clean lines and stitching give the sofa lots of personality. Comet comes in wide range of fabrics.



bellus®



## Legs





### bellus®

## deco pillows.

### **REGULAR PIECES**

(All measurements are approximate)

**HEIGHT** 







## **FRAME**

Plywood + wood No-Sag springs

**ARMREST** 



**SEAT** 

**BACK** 

Foam 25kg

HR foam 35kg + siliconized fiber

Siliconized polyester fiber

STANDARD: Metal legs, H 16 cm OPTIONAL: Wooden legs, H 17 cm Colors: black / dark brown / walnut / oak / beech / white



Available in fabrics

### 3 DIV (Left/Right)







### **OPEN END LARGE** (<u>Left</u>/Right)