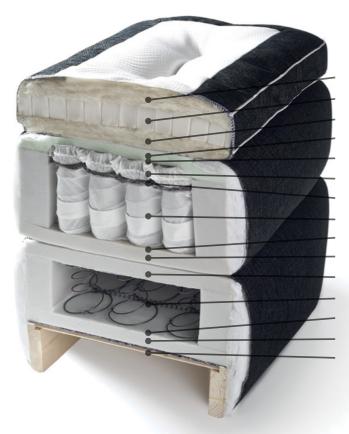

Cotton
Latex
Cotton
Memory-foam
Recofelt
X-pocket springs
Recofelt
Pocket springs
Fibertex
Cold foam
Cold foam
Bonnell springs
Fibertex
Cold foam
Solid wood frame

|     | 80 | 90 | 100        | 105        | 120        | 140      | 160      | 180      | 200      | 210 |
|-----|----|----|------------|------------|------------|----------|----------|----------|----------|-----|
| 200 |    |    | <b>V</b> . | <b>/</b> . | <b>/</b> . | <b>/</b> | <b>/</b> | <b>/</b> | <b>/</b> |     |
| 210 |    |    | <b>/</b>   | <b>/</b>   | <b>/</b>   | <b>/</b> | <b>/</b> | <b>/</b> |          |     |

### 5-ZONE POCKET SPRING SYSTEM

The 5-zone pocket spring system manufactured by Bellus provides perfect support for whole body. The mattress is divided into 5 different zones that support your body from the right places.

### 625 springs/m<sup>2</sup>

Individually packed, hardened high-quality steel springs and preloaded pocket springs give maximum comfort.

## Quality craftsmanship

Our hand made frames are made of high-quality solid wood. The super high quality pocket springs are also made by Bellus.