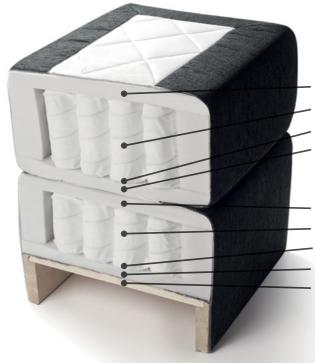

EXEMPT 5-ZONE Cold foam Pocket springs Fibertex Cold foam

Cold foam Pocket springs Fibertex Cold foam Solid wood frame

**5+3-ZONE POCKET** SPRING SYSTEM

The 5+3-zone pocket spring system manufactured by Bellus provides perfect support for whole body. The mattress is divided into 5+3 different zones that support your body from the right places.

#### 520 springs/m<sup>2</sup>

Individually packed, hardened high-quality steel springs and preloaded pocket springs give maximum comfort.