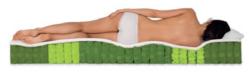

EXEMPT 5-ZONE Cold foam Pocket springs Fibertex Cold foam

Cold foam Pocket springs Fibertex Cold foam Solid wood frame

**5+3-ZONE POCKET** SPRING SYSTEM

The 5+3-zone pocket spring system manufactured by Bellus provides perfect support for whole body. The mattress is divided into 5+3 different zones that support your body from the right places.