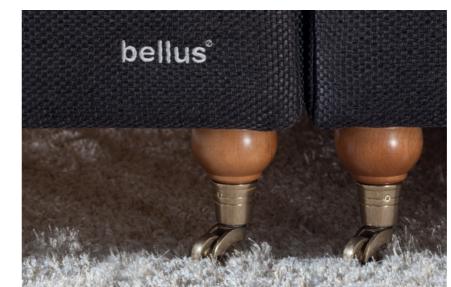

### Legs and plinths

Complete your set with perfect legs or plinths. You can choose from wide range of legs, plinths and color options.