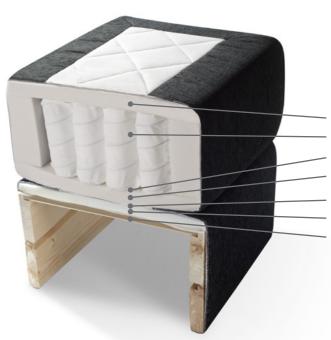

Cold foam
Pocket springs
Fibertex
Cold foam
Fibertex
Cold foam
Solid wood frame

|     | 80 | 90 | 100      | 105      | 120      | 140      | 160      | 180      | 200      | 210      |
|-----|----|----|----------|----------|----------|----------|----------|----------|----------|----------|
| 200 |    |    | <b>V</b> | <b>/</b> |
| 210 |    |    |          |          |          | <b>/</b> |          |          | <b>/</b> |          |

# **Quality** craftsmanship

Our hand made frames are made of high-quality solid wood. The super high quality pocket springs are also made by Bellus.