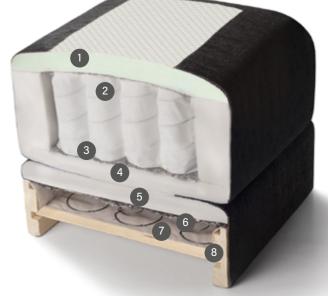

#### **MEMORY FOAM**

bellus

- 3. Recofelt
- 4. Cold foam
- Cold foam
- 6. Bonnell springs
- **Fibertex**
- 8. Solid wood frame

**Mattress firmness:** 

Soft / Medium / Hard / Extra hard

| 80 | 90 | 100      | 105      | 120      | 140      | 160      | 180      | 200      | 210      | _ |
|----|----|----------|----------|----------|----------|----------|----------|----------|----------|---|
|    |    | <b>/</b> | 2 |
|    |    | <b>/</b> | 2 |

Individually packed, hardened high-quality steel springs and preloaded pocket springs give maximum comfort.