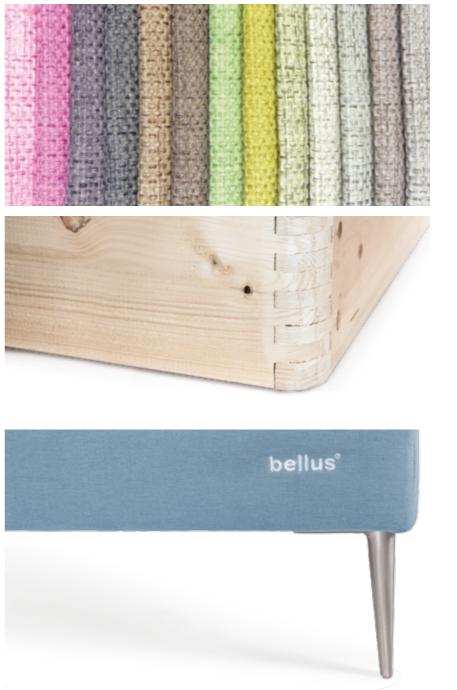

#### **Colour and appearance**

Choose upholstery for the frame from over 200 different fabrics. Your only limit is imagination.

### **Quality craftsmanship**

Our hand made frames are made of high-quality solid wood. The super high quality pocket springs are also made by Bellus.

# Legs and plinths

Complete your set with perfect legs or

You can choose from wide range of legs, plinths and color options.

The 5-zone pocket spring system manufactured by Bellus provides perfect support for whole body. The mattress is divided into 5 different zones that support your body from the right places.