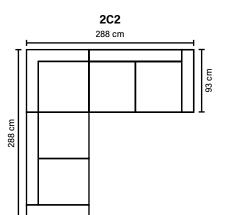

282 cm

93 cm

Cosmopolitan meets **practical** 

COMBINATIONS Choose from available sofa models.

www.bellus.com