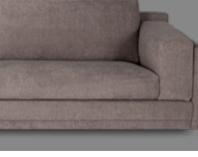

ARMREST

Foam 25 kg + siliconized polyester fiber 300-600 g

FRAME

Plywood + wood No-Sag springs

**LEG OPTIONS** No leg choices available for this sofa

bellus®

220 cm

OPEN END (Left/Right)