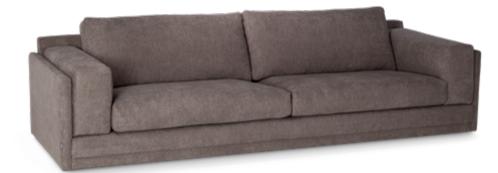

## DESIGNED BY HEIKKI TOROPAINEN

Ellie's style has as much to do with comfort as it does with its appealing appearance.

## **bellus**<sup>®</sup> sofas

SEAT HR foam 35kg + mix of feathers and shredded foam

**BACK** Mix of feathers and shredded foam

Loose seat cushions and loose back cushions

**DECO PILLOWS** 

Not included in this sofa model Additional pillows can be ordered separately

ARMREST

Foam 25 kg + siliconized polyester fiber 300-600 g

FRAME

Plywood + wood No-Sag springs

**LEG OPTIONS** No leg choices available for this sofa

bellus®

220 cm

OPEN END (Left/Right)