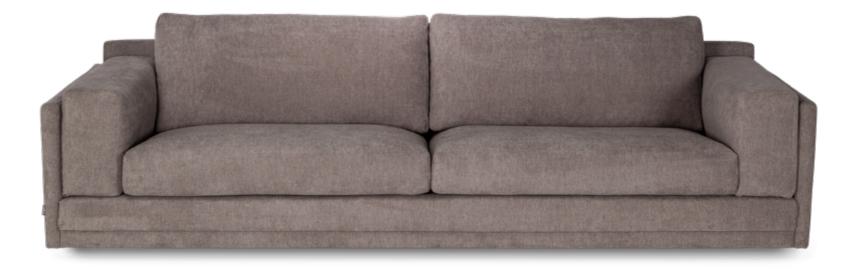

## DESIGNED BY HEIKKI TOROPAINEN

Ellie's style has as much to do with comfort as it does with its appealing appearance.

282 cm

93 cm

Cosmopolitan meets **practical** 

COMBINATIONS Choose from available sofa models.

www.bellus.com