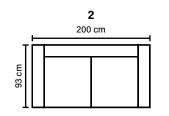

ARMREST

Foam 25 kg + siliconized polyester fiber 300-600 g

FRAME

Plywood + wood No-Sag springs

**LEG OPTIONS** No leg choices available for this sofa

bellus®

220 cm

OPEN END (Left/Right)

282 cm

93 cm

Cosmopolitan meets **practical** 

COMBINATIONS Choose from available sofa models.

www.bellus.com