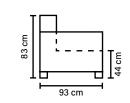

282 cm

93 cm

Cosmopolitan meets **practical** 

COMBINATIONS Choose from available sofa models.

www.bellus.com