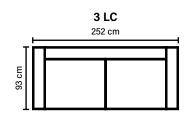

282 cm

93 cm

Cosmopolitan meets **practical** 

COMBINATIONS Choose from available sofa models.

www.bellus.com