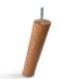

## **LEG OPTIONS**

Standard leg: 14

wooden height 16 cm

Optional leg: 10

metal height 12 cm

Wooden leg colors

Metal leg colors