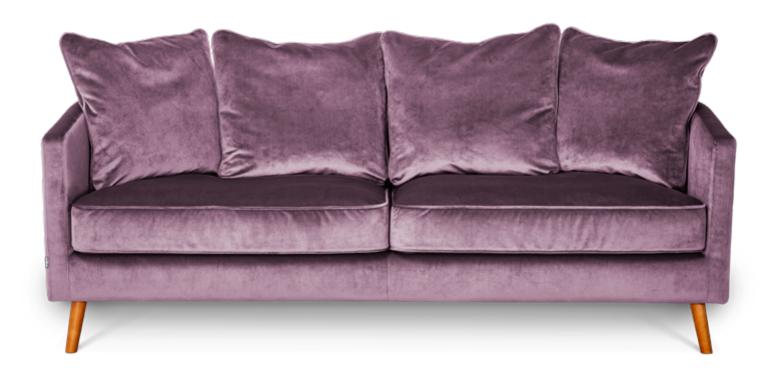

# sofa MARILYN

Soft, silky and smooth curves compliment this delicate sofa - setting it apart from the others.

New vision for you home

#### **ARMREST** Foam 25-30 kg

**SEAT** 

**BACK** 

HR foam 35 kg

+ on top feather mixed with shredded foam

Loose seat cushions and loose back cushions

Additional pillows can be ordered separately

Feather mixed with shredded foam in separate bag that is in 3-channels