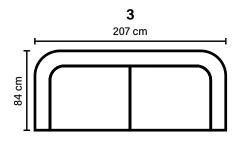

# sofa MARILYN

Soft, silky and smooth curves compliment this delicate sofa - setting it apart from the others.







New vision for you home

## **COMBINATIONS**

Choose from available sofa models.











BLACK











#### **ARMREST** Foam 25-30 kg

**SEAT** 

**BACK** 

HR foam 35 kg

+ on top feather mixed with shredded foam

Loose seat cushions and loose back cushions

Additional pillows can be ordered separately

Feather mixed with shredded foam in separate bag that is in 3-channels

> **DECO PILLOWS** Not included in this sofa model

### **FRAME**

Plywood + wood No-Sag springs

## **LEG OPTIONS**



Standard leg: 14

wooden height 16 cm



Optional leg: 10

metal height 12 cm

Wooden leg colors

Metal leg colors