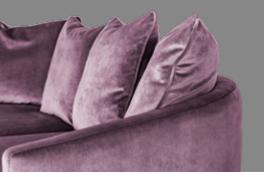

#### **ARMREST** Foam 25-30 kg

**SEAT** 

**BACK** 

HR foam 35 kg

+ on top feather mixed with shredded foam

Loose seat cushions and loose back cushions

Additional pillows can be ordered separately

Feather mixed with shredded foam in separate bag that is in 3-channels

> **DECO PILLOWS** Not included in this sofa model