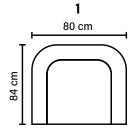

## **LEG OPTIONS**

Standard leg: 14

wooden height 16 cm

Optional leg: 10

metal height 12 cm

Wooden leg colors

Metal leg colors