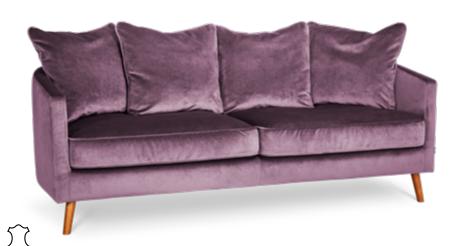

# sofa MARILYN

Soft, silky and smooth curves compliment this delicate sofa - setting it apart from the others.

New vision for you home

#### **ARMREST** Foam 25-30 kg

**SEAT** 

**BACK** 

HR foam 35 kg

+ on top feather mixed with shredded foam

Loose seat cushions and loose back cushions

Additional pillows can be ordered separately

Feather mixed with shredded foam in separate bag that is in 3-channels

> **DECO PILLOWS** Not included in this sofa model