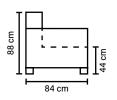

# sofa MARILYN

Soft, silky and smooth curves compliment this delicate sofa - setting it apart from the others.







New vision for you home

## **COMBINATIONS**

Choose from available sofa models.











BLACK











#### **ARMREST** Foam 25-30 kg

**SEAT** 

**BACK** 

HR foam 35 kg

+ on top feather mixed with shredded foam

Loose seat cushions and loose back cushions

Additional pillows can be ordered separately

Feather mixed with shredded foam in separate bag that is in 3-channels

> **DECO PILLOWS** Not included in this sofa model

### **FRAME**

Plywood + wood No-Sag springs

## **LEG OPTIONS**



Standard leg: 14

wooden height 16 cm



Optional leg: 10

metal height 12 cm

Wooden leg colors

Metal leg colors