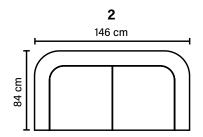

## **LEG OPTIONS**

Standard leg: 14

wooden height 16 cm

Optional leg: 10

metal height 12 cm

Wooden leg colors

Metal leg colors